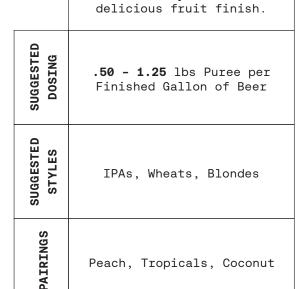

GUIDELINES** 

For a heady aroma and

## **ASEPTIC MANGO PUREE**

With rich texture and an enduring bright yellow-orange color, this puree pops with sweet and tangy flavors from subtly ripe mangos.

Non-GMO

Kosher

Vegan

Packed in Salem, OR

| T    |        |         |
|------|--------|---------|
| Teci | nnıcai | ' Specs |
|      |        |         |

**INGREDIENTS** 100% Mango

рН 3.00 - 3.90

BRIX 10.0°-17.0°

**VISCOSITY** 90-100cP with S01 or 101-

300cP with S02, 100RPM, 500mL

Sample

**SPECIFIC** 1.040-1.070

GRAVITY

Format

**STORAGE** Unopened purees shelf-stable.

> Ambient storage optional. Refrigeration recommended.

SHELF-LIFE 18 months refrigerated. 5

months ambient.

**AVAILABLE** • 11 lb. Bag in Box **PACKAGING** 

• 42 lb. Bag in Box

• 425 lb. Drum

• 2300 lb. Tote







CONTACT THE OREGON FRUIT TEAM TO PLACE AN ORDER.