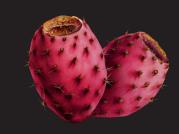

## **ASEPTIC PRICKLY PEAR PUREE**

This puree is a vibrant magenta color with refreshing notes of star fruit, cactus, florals, strawberry, and kiwi.

Non-GMO • Kosher

Vegan

Packed in Salem, OR

| T     |        | <i>/ C</i> |
|-------|--------|------------|
| leci. | nnıcal | Specs      |
|       |        |            |

**INGREDIENTS** Prickly Pear, Ascorbic Acid,

Citric Acid

3.30-3.90 рН

BRIX 10.0°-16.0°

VISCOSITY 50-100cP with S01, 100RPM,

500mL Sample

**SPECIFIC** 1.040-1.0654

**GRAVITY** 